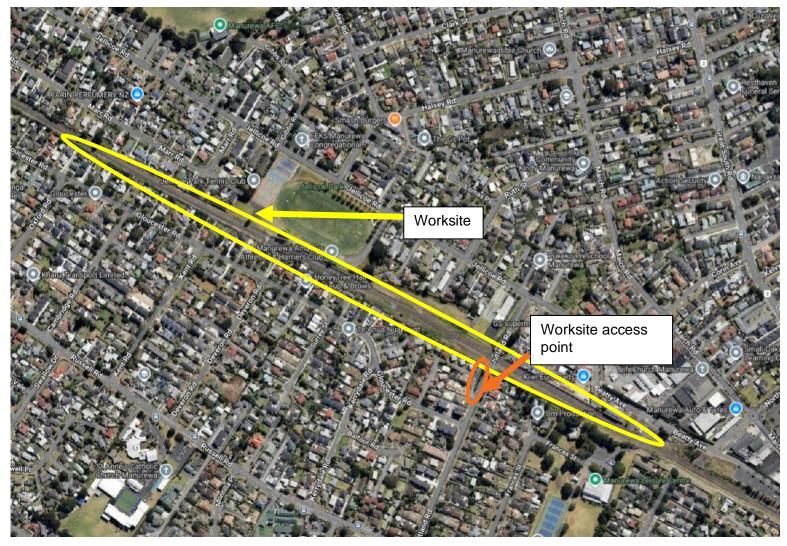

We will be accessing the rail corridor next to the Jutland Road rail overbridge.

As this is a large piece of work, it can only be undertaken when there are no passenger trains running. This means a lot of our access time is limited to nights, weekends, and public holiday periods while the network is closed to passenger trains.

#### How this affects you:

There will be noise from heavy machinery, bright lights and vehicles moving around, especially near the access point on Jutland Road.

Our staff and contractors are mindful of our rail neighbours and will work hard to minimise any disturbance, to get this essential work done as quickly and quietly as possible. However, despite their best efforts, this work may cause you some disturbance and we apologise for the inconvenience.